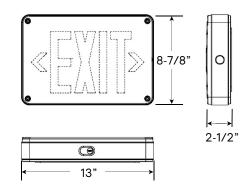

# **CWE Series**

Wet location exit

The **CWE Series** is a wet location exit sign, featuring a polycarbonate housing and waterproof design suitable for wet location. The CWE series can be wall, ceiling or end mounted.

#### Mounting

- Suitable for wall mount, ceiling mount and side mount
- Universal knock-out pattern on back plate for wall mount