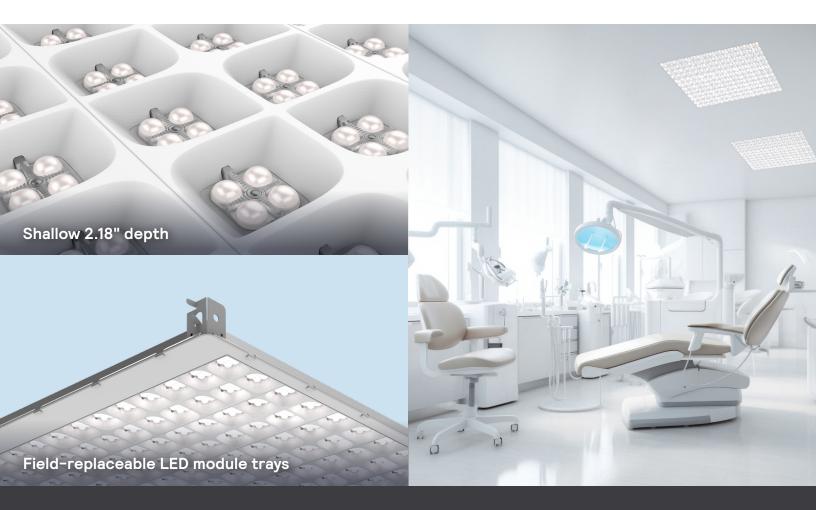

## Performance without compromise

**BloomBox by Ledalite** is designed based on L-Prize winning technology, embodying the next generation of Ledalite's Luminous Environmental Design Approach. By delivering robust performance, equipped with field-replaceable LED modules, design flexibility, and opportunities for sustainability benefits — a variety of applications can experience quality illumination without sacrifice.

Thanks to BloomBox's batwing distribution and wide-row spacing, fewer luminaires are needed to achieve adequate light levels, while integral Interact sensors further minimize the number of devices needing installation and wiring.