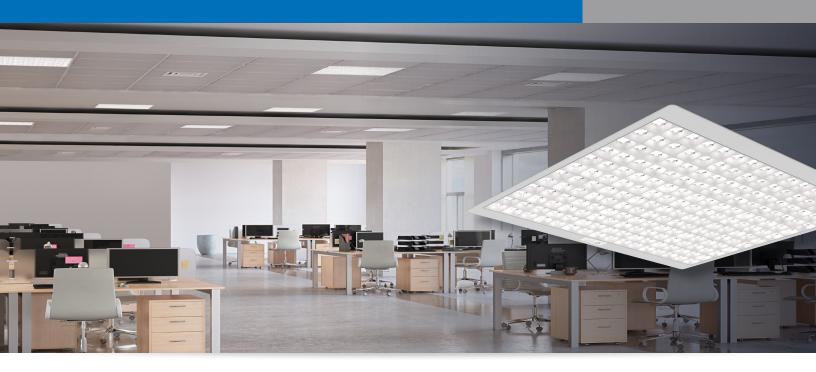

Lighting

**BloomBox** 

Interior Architectural

## Performance without compromise

**BloomBox by Ledalite** is designed based on L-Prize winning technology, embodying the next generation of Ledalite's Luminous Environmental Design Approach. By delivering robust performance, equipped with field-replaceable LED modules, design flexibility, and opportunities for sustainability benefits — a variety of applications can experience quality illumination without sacrifice.

Up to 14'x14' O.C. spacing

170 lumens per watt

**UGR ≤ 19** 

Interact ready

CRI 90 AccuRender standard

## **BloomBox** by Ledalite

Recessed Architectural 2x2