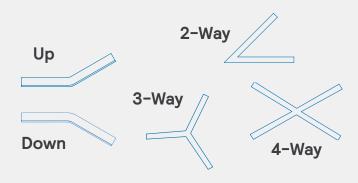

## **Quick Specs**

Vertical up/down 30°, 45°, 60° Horizontal 2-Way, 3-Way, 4-Way