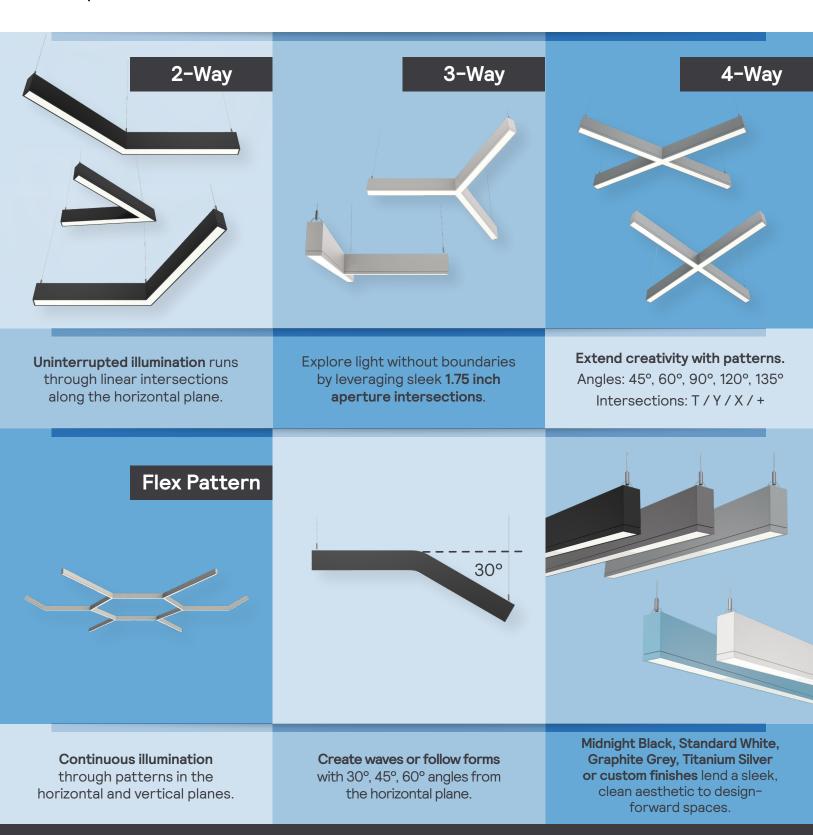

## **Quick Specs**

Vertical up/down 30°, 45°, 60° Horizontal 2-Way, 3-Way, 4-Way

#### Mounting

Connects to standard TruGroove micro via multi-point mounting.

AccuRender technology provides the best of both worlds: the highest quality color rendering and high efficacy.

#### **Finishes**

Midnight Black, Standard White, Graphite Grey, Titanium Silver, custom color.

interact ready.