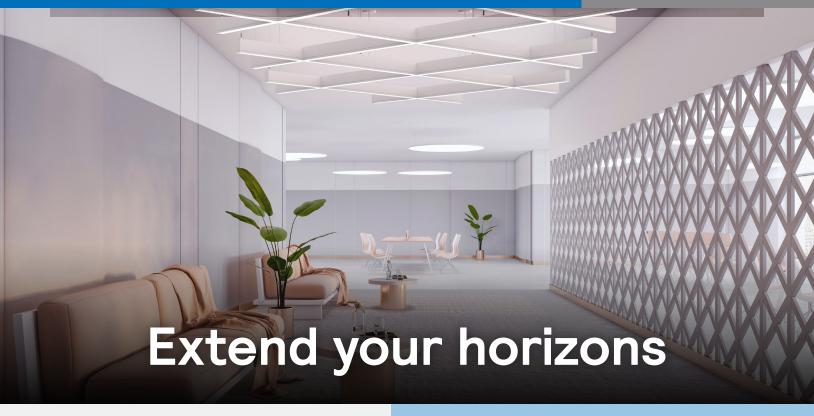

**TruGroove Micro Flex** 

Suspended

### **TruGroove Micro Flex**

is a family of continuously illuminated angles and intersections that let you express your creativity by lighting spaces your way.

# TruGroove Micro Flex by Ledalite

Suspended architectural luminaires

© 2024 Signify Holding. All rights reserved. The information provided herein is subject to change, without notice. Signify does not give any representation or warranty as to the accuracy or completeness of the information included herein and shall not be liable for any action in reliance thereon. The information presented in this document is not intended as any commercial offer and does not form part of any quotation or contract, unless otherwise agreed by Signify.