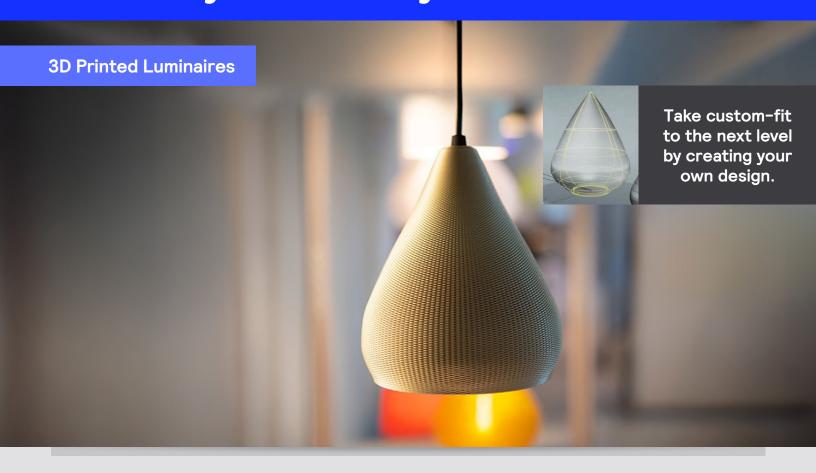

## Forging the cutting edge

Genlyte Solutions is transforming the lighting industry with revolutionary 3D printing technology, offering customizable solutions for environments like hospitality, retail, and offices while promoting sustainability. With an intuitive online configurator, you can design decorative or functional lighting that fits your brand, selecting shape, size, texture, output, and optics to create unique fixtures that stand out.

With 3D-printed luminaires, customize your design with options like shape, pattern, color, and size to fit your needs.

Our 3D printing process reduces manufacturing time from months to weeks, speeding up development to installation.

U.S.-based manufacturing ensures faster delivery, while polycarbonate materials can be reused 5-7 times after their lifespan.

Genlyte delivers durable, high-impact, energy-efficient lighting solutions with innovative, quality materials for any application.