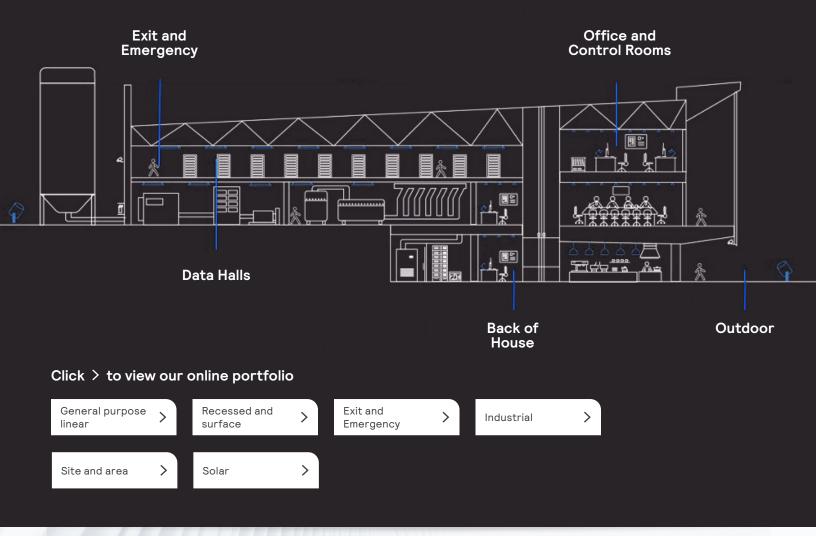

Genlyte Solutions offers best-in class and centrally controlled illumination for the entire data center both interior and exterior spaces to achieve an optimized work environment and improve operational efficiency and security.

#### The right light when and where it is needed

#### Data Halls

LED luminaires with controls available in strip, industrial and wraparound versions suitable for damp locations meeting new server room standards for vertical illumination of racks.

#### **Back of House**

LED luminaires with advanced controls are available in recessed, suspended, and surface-mount configurations. These fixtures are field-tunable, energy-efficient, and simple to install.

#### Outdoor

Genlyte site lighting ensures safe parking and access with high-performance luminaires, control options for asset management, and integrated solar solutions for efficiency.

#### Offices & Control Rooms

LED luminaires with controls available in recessed, suspended, and surface mount configurations offering circadian lighting benefits to occupants with high visual comfort and efficiency.

#### **Exit & Emergency**

Code-compliant exit and emergency lights guide secure evacuation during power outages or emergencies, ensuring quick, secure exits and preventing hazards in critical facilities.