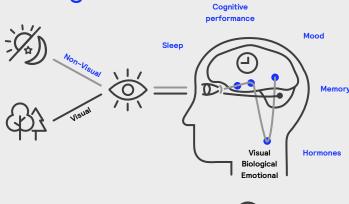

### Light has impact beyond the visual aspect

We are the indoor generation, spending over 90% of our time indoors, including 36% at work. This reduces our exposure to the benefits of natural daylight.

Light supports vision, enhances performance, and boosts emotional well-being. These elements are vital for well-being and form the basis of circadian lighting.

### Benefits of melanopic light

Melanopic light plays a major role in synchronizing the internal body clock with non-visual effects of light. When you properly design melanopic lighting in your building, it can bring the benefits of natural daylight indoors, supporting visual comfort, well-being and performance. Melanopic light has a direct relationship with:

Sleep-wake cycle (circadian rhythm)

Light spectrum

### Non-visual aspects of light

Source: Schlangen, L.J.M., & van der Zande, B. M. (2022). The power of healthy daytime lighting in indoor settings: melanopic lighting advances and office applications (Version 1). Zenodo. https://doi.org/10.5281/zenodo.7362816